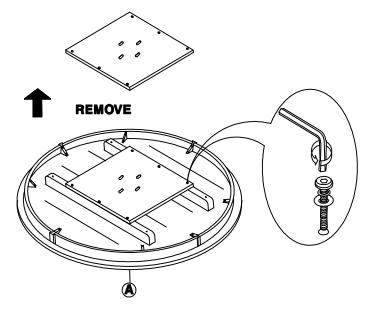

## STEP 1

Use the Allen key to remove the mounting plate underneath the table top, as shown below.